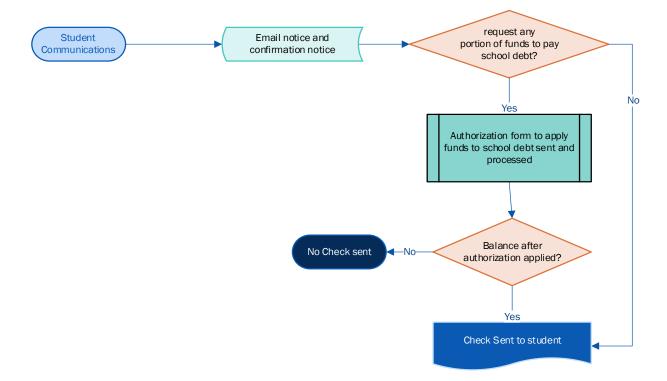

Below outlines the steps to the students regarding the Emergency Financial Aid Grants.

- 1. Students who were Active as of 4/1/2021 will receive an email announcement describing the purpose of the grant, the qualifications of the grant and method of distribution. In the email will be a link to complete a questionnaire to confirm any address changes or if the student wishes to have a portion or all of the grant applied to any applicable outstanding balance due to the school. The student will have until 12/10/2021 to respond to the request.
- 2. Unless a request for application of the debt to be applied to cover school debts, the funds will be distributed no later than 1/10/2022 to all eligible recipients.
- 3. Checks not cashed by 2/28/2022 will be cancelled and those funds will be redistributed by the end of the HEERF grant performance period.

The chart below displays the flow of communications to the students.